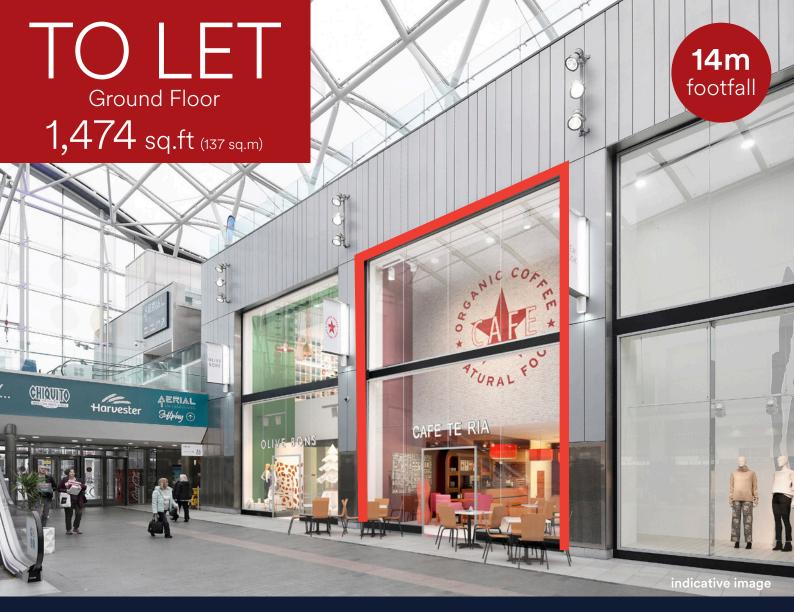

## Phase 3 Unit 305a, The Centre, Livingston, EH54 6HR

- Ground floor retail premises close to the main entrance
- Directly opposite Beaver Brooks and The Perfume Shop
- Other nearby retailers include New Look, JD Sports, Flannels and Pandora

| Areas (approx. NIA) | Sq.ft | Sq.m |
|---------------------|-------|------|
| Ground Floor        | 1,474 | 137  |
| TOTAL               | 1,474 | 137  |