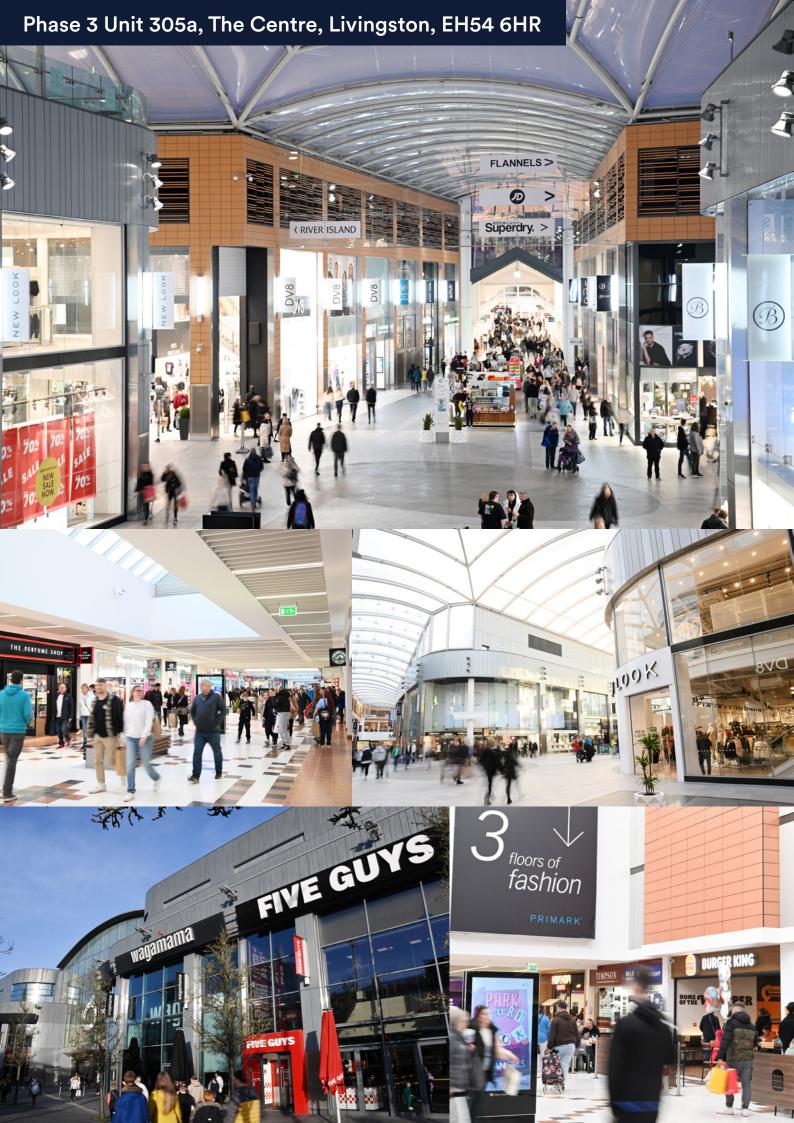

#### Description

The Centre Livingston offers 7,200 car parking spaces. With key fashion anchors including Flannels, River Island, Primark, JD, M&S, H&M and Schuh. The Centre is the natural choice for the fashion-conscious shopper. This offer is bolstered by other popular retailers such as Boots, Superdrug and F&B outlets including Five Guys, Wagamama, Nando's, Subway and Greggs. It benefits from circa 1,166,666 visitors a month.