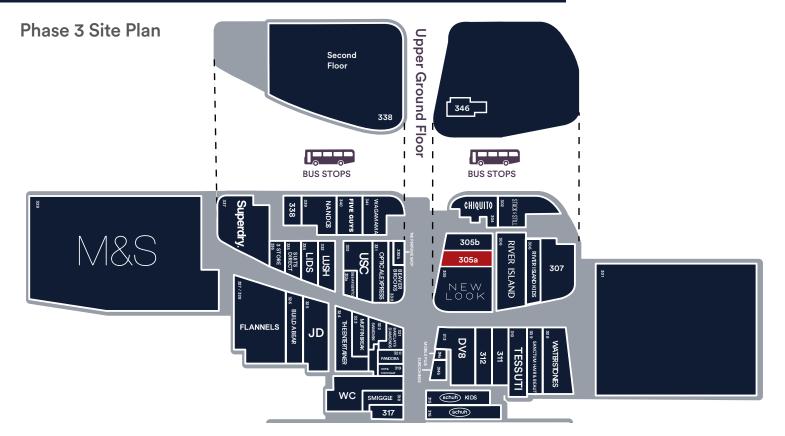

## Phase 3 Unit 305a, The Centre, Livingston, EH54 6HR

- Ground floor retail premises close to the main entrance
- Directly opposite Beaver Brooks and The Perfume Shop
- Other nearby retailers include New Look, JD Sports, Flannels and Pandora